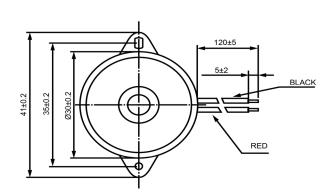

## TOP VIEW



## SIDE VIEW



| Specifications        |           |       | Notes                       |                  | Revision History          |             |            |            |             |            |
|-----------------------|-----------|-------|-----------------------------|------------------|---------------------------|-------------|------------|------------|-------------|------------|
| Description           | Value     | Unit  | Notes                       |                  | Version                   | Description |            |            | Date        | Approved   |
| Technology            | Piezo     |       | 1) All dimensions are in mm | 1                | Released from Engineering |             |            | 10/21/2013 | J.S         |            |
| Resonant Frequency