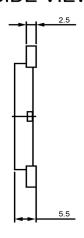

## SIDE VIEW

| Specifications        |           |       | Notes                       |                  | Revision History          |             |            |            |             |            |
|-----------------------|-----------|-------|-----------------------------|------------------|---------------------------|-------------|------------|------------|-------------|------------|
| Description           | Value     | Unit  | Notes                       |                  | Version                   | Description |            |            | Date        | Approved   |
| Technology            | Piezo     |       | 1) All dimensions are in mm | 1                | Released from Engineering |             |            | 10/21/2013 | J.S         |            |
| Resonant Frequency    | 4,000     | (Hz)  | 2) All parts meet RoHS      |                  |                           |             |            |            |             |            |
| Rated Voltage         | 3         | (V)   |                             |                  |                           |             |            |            |             |            |
| SPL @ 10cm            | 85        | (dBA) |                             |                  |                           |             |            |            |             |            |
| Capacitance           | 25,000    | (pF)  |                             |                  |                           |             |            |            |             |            |
| Mount Type            | Flange    |       |                             |                  |                           |             |            |            |             |            |
| Voltage Range         | 1~30      | (V)   |                             |                  |                           |             |            |            |             |            |
| Max Rated Current     | 1         | (mA)  |                             |                  |                           |             |            |            |             |            |
| Housing Material      | ABS       |       |                             |                  | Drawn by                  | Date        | Checked by | Date       | Approved by | Date       |
| Operating Temperature | -20 ~ +60 | °C    |                             |                  | A.B.                      | 10/21/2013  | C.E.       | 10/21/2013 | J.S         | 10/21/2013 |
| Storage Temperature   | -30 ~ +70 | °C    |                             | Piezo Transducer |                           | TP304003-2  |            |            |             |            |
| Weight                | 3.5       | (g)   |                             |                  |                           |             |            |            |             |            |